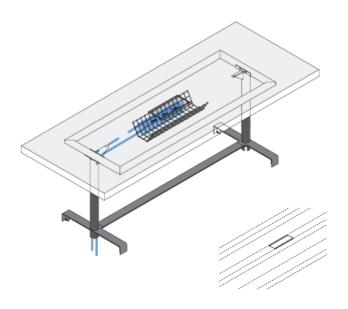

f tables with an Art Deco-inspired structure. It is available in different versions: desk, traditional table and high table with round top.

The top is in solid wood or vintage Oak (thickness from 36 to 75 mm). Thanks to its home-style, it is suitable for Coffice, meetings and sharing areas.

#### **TECHNICAL FEATURES**

**Tops:** the tops are made of veneer or vintage Oak wooden planks.

Linear top 75 mm thick for rectangular table (item SZ01, SZ02).

Increasing thickness top from 20 mm to 36 mm for round table (item SZ30, SZ32).

Structure: varnished metal elements.

#### **FINISHES**

Top:

**Veneer:** Natural Oak 2016, Dyed Oak, Colour White Fir.

Vintage Oak wooden planks.

Structure: glossy or matt White Snow, matt Titanio, matt

Carbon Glacè varnished metal.

# **ELECTRIFICATION**









# SANMARINO Design: Estel R&D



### **DIMENSIONS**

RECTANGULAR TABLE Available dimensions and top positioning.





## **ROUND TABLE**