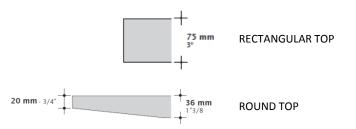

#### **TECHNICAL FEATURES**

**Tops:** the tops are made of veneer or vintage Oak wooden planks.

Linear top 75 mm thick for rectangular table (item SZ01, SZ02).

Increasing thickness top from 20 mm to 36 mm for round table (item SZ30, SZ32).