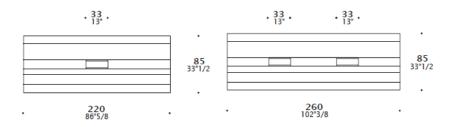

with round top.

The top is in solid wood or vintage Oak (thickness from 36 to 75 mm). Thanks to its home-style, it is suitable for Coffice, meetings and sharing areas.

#### **TECHNICAL FEATURES**

**Tops:** the tops are made of veneer or vintage Oak wooden planks.

Linear top 75 mm thick for rectangular table (item SZ01, SZ02).

Increasing thickness top from 20 mm to 36 mm for round table (item SZ30, SZ32).

Structure: varnished metal elements.

#### **FINISHES**

Top:

**Veneer:** Natural Oak 2016, Dyed Oak, Colour White Fir.

Vintage Oak wooden planks.

Structure: glossy or matt White Snow, matt Titanio, matt

Carbon Glacè varnished metal.

# **ELECTRIFICATION**









# SANMARINO Design: Estel R&D



### **DIMENSIONS**

RECTANGULAR TABLE Available dimensions and top positioning.





## **ROUND TABLE**