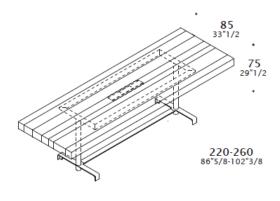

e with round top.

The top is in solid wood or vintage Oak (thickness from 36 to 75 mm). Thanks to its home-style, it is suitable for Coffice, meetings and sharing areas.

#### **TECHNICAL FEATURES**

**Tops:** the tops are made of veneer or vintage Oak wooden planks.

Linear top 75 mm thick for rectangular table (item SZ01, SZ02).

Increasing thickness top from 20 mm to 36 mm for round table (item SZ30, SZ32).

Structure: varnished metal elements.

#### **FINISHES**

Top:

**Veneer:** Natural Oak 2016, Dyed Oak, Colour White Fir.

Vintage Oak wooden planks.

Structure: glossy or matt White Snow, matt Titanio, matt

Carbon Glacè varnished metal.

# **ELECTRIFICATION**









# SANMARINO Design: Estel R&D



### **DIMENSIONS**

RECTANGULAR TABLE Available dimensions and top positioning.





## **ROUND TABLE**