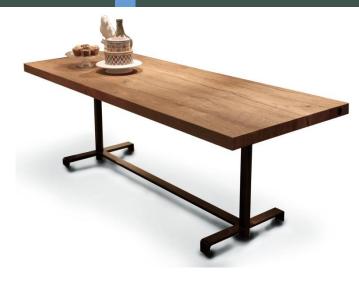

#### **Product: TABLE**

Sanmarino is a range of tables with an Art Deco-inspired structure. It is available in different versions: desk, traditional table and high table with round top.

The top is in solid wood or vintage Oak (thickness from 36 to 75 mm). Thanks to its home-style, it is suitable for Coffice, meetings and sharing areas.