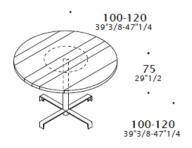

op is in solid wood or vintage Oak (thickness from 36 to 75 mm). Thanks to its home-style, it is suitable for Coffice, meetings and sharing areas.

#### **TECHNICAL FEATURES**

**Tops:** the tops are made of veneer or vintage Oak wooden planks.

Linear top 75 mm thick for rectangular table (item SZ01, SZ02).

Increasing thickness top from 20 mm to 36 mm for round table (item SZ30, SZ32).

Structure: varnished metal elements.

#### **FINISHES**

Top:

**Veneer:** Natural Oak 2016, Dyed Oak, Colour White Fir.

Vintage Oak wooden planks.

Structure: glossy or matt White Snow, matt Titanio, matt

Carbon Glacè varnished metal.

# **ELECTRIFICATION**









# SANMARINO Design: Estel R&D



### **DIMENSIONS**

RECTANGULAR TABLE Available dimensions and top positioning.





## **ROUND TABLE**