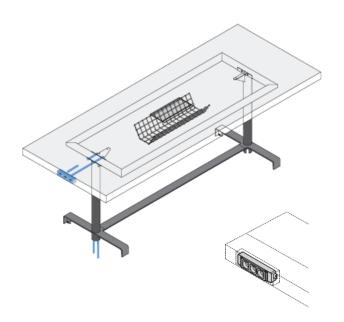

es with an Art Deco-inspired structure. It is available in different versions: desk, traditional table and high table with round top.

The top is in solid wood or vintage Oak (thickness from 36 to 75 mm). Thanks to its home-style, it is suitable for Coffice, meetings and sharing areas.

#### **TECHNICAL FEATURES**

**Tops:** the tops are made of veneer or vintage Oak wooden planks.

Linear top 75 mm thick for rectangular table (item SZ01, SZ02).

Increasing thickness top from 20 mm to 36 mm for round table (item SZ30, SZ32).

Structure: varnished metal elements.

#### **FINISHES**

Top:

**Veneer:** Natural Oak 2016, Dyed Oak, Colour White Fir.

Vintage Oak wooden planks.

Structure: glossy or matt White Snow, matt Titanio, matt

Carbon Glacè varnished metal.

# **ELECTRIFICATION**









# SANMARINO Design: Estel R&D



### **DIMENSIONS**

RECTANGULAR TABLE Available dimensions and top positioning.





## **ROUND TABLE**